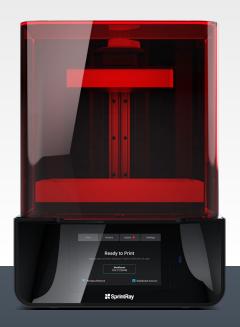

## **Pro 55**Precision Yield

Incredible precision makes this unit ideal for all manner of restorative applications.

A 55-micron XY pixel size and Pixel Toning brings industry-leading accuracy to Pro 55, making it perfect for jobs that require razor-thin margins such as temporary and definitive crowns, hybrid dentures, and more. Pro 55 is the ideal printer for clinics or labs that specialize in restorative applications, reducing treatment cost and delivery times while improving your workflow.