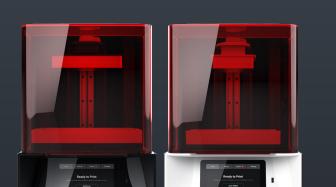

# **Pro 95**Production Workhorse

Accurate production and high throughput for all manner of dental appliances.

SprintRay Pro 95 is the perfect 3D printer for dental offices that want to deliver on the promises of in-office production. Featuring unmatched throughput, high accuracy, and a high flexibility, Pro95 is the right choice for most dental practices. Incredible accuracy, repeatability, and user-friendliness means you can always deliver an outstanding patient experience.

## **Pro 55**Precision Yield

Incredible precision makes this unit ideal for all manner of restorative applications.

A 55-micron XY pixel size and Pixel Toning brings industry-leading accuracy to Pro 55, making it perfect for jobs that require razor-thin margins such as temporary and definitive crowns, hybrid dentures, and more. Pro 55 is the ideal printer for clinics or labs that specialize in restorative applications, reducing treatment cost and delivery times while improving your workflow.