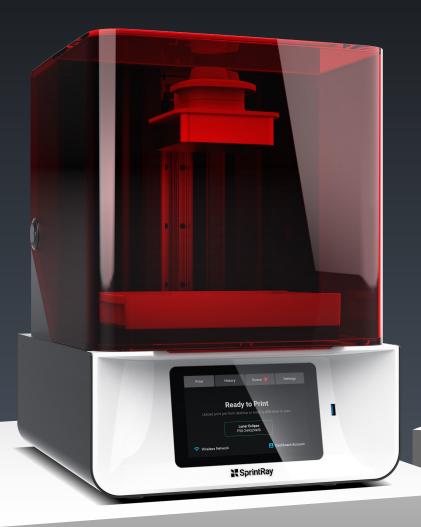

## **Pro 3D Printers**

In-office Dental Manufacturing has Arrived

#### The Gold Standard for **In-office Dental Manufacturing**

#### Intensity, Meet Accuracy

The custom projector in SprintRay Pro delivers high-intensity light evenly across the build surface for perfect, accurate prints every time.

Bespoke 405nm LED projector