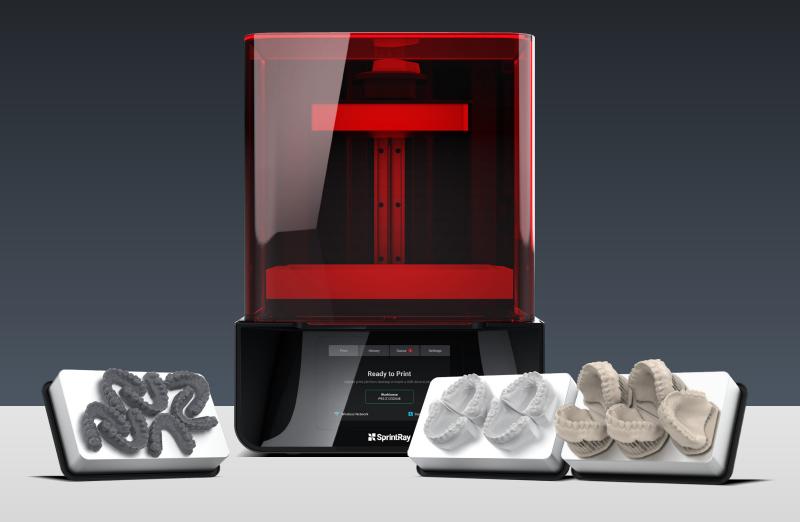

#### The Gold Standard for **In-office Dental Manufacturing**

#### Intensity, Meet Accuracy

The custom projector in SprintRay Pro delivers high-intensity light evenly across the build surface for perfect, accurate prints every time.

Bespoke 405nm LED projector

#### **Industrial Throughput**

Enough throughput to handle the largest jobs. SprintRay Pro features a large build plate and rapid print speeds to meet the needs of even the most demanding offices.

Up to 3 inches per hour print speed

#### **Open Certified Materials**

Our unique resin ecosystem allows you to leverage the industry's greatest innovations, whether they come from us or one of our materials partners.

Over 50 resins to choose from