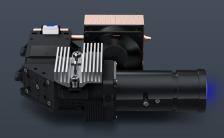

#### Intensity, Meet Accuracy

The custom projector in SprintRay Pro delivers high-intensity light evenly across the build surface for perfect, accurate prints every time.

Bespoke 405nm LED projector

#### **Always Cutting-edge**

SprintRay Pro features advanced onboard electronics, enabling over-the-air updates that improve the printing experience. Free over-the-air updates bring meaningful improvements.

#### **Industrial Throughput**

Enough throughput to handle the largest jobs. SprintRay Pro features a large build plate and rapid print speeds to meet the needs of even the most demanding offices.

Up to 3 inches per hour print speed