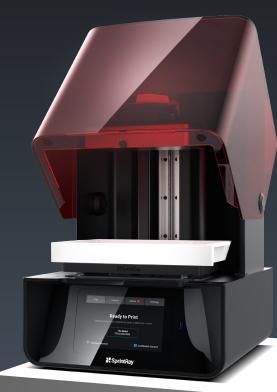

# **Pro 95**Production Workhorse

Accurate production and high throughput for all manner of dental appliances.

SprintRay Pro 95 is the perfect 3D printer for dental offices that want to deliver on the promises of in-office production. Featuring unmatched throughput, high accuracy, and a high flexibility, Pro95 is the right choice for most dental practices. Incredible accuracy, repeatability, and user-friendliness means you can always deliver an outstanding patient experience.