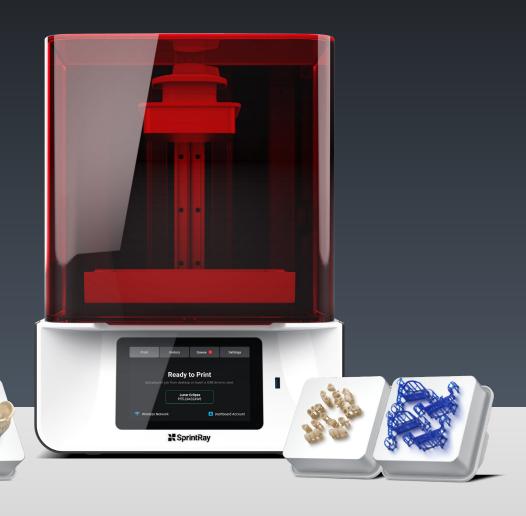

## **Pro 3D Printers**

In-office Dental Manufacturing has Arrived

#### Intensity, Meet Accuracy

The custom projector in SprintRay Pro delivers high-intensity light evenly across the build surface for perfect, accurate prints every time.

Bespoke 405nm LED projector

#### **Industrial Throughput**

Enough throughput to handle the largest jobs. SprintRay Pro features a large build plate and rapid print speeds to meet the needs of even the most demanding offices.

Up to 3 inches per hour print speed